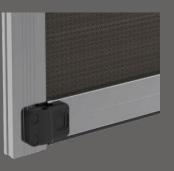

## ONE ACTION ULTRA-LOCK & TENSION

The patented technology of Ultra-Lock enables the shade to be closed, locked and tensioned in one easy action, for a secure and taut fabric finish.