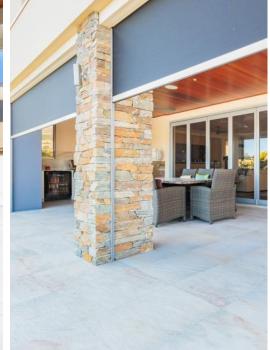

# Zipscreen is the ultimate external screening solution for any outdoor area or window

Also ideal for home and office windows, it serves as a sleek, secure, and durable alternative to traditional awnings & outdoor roller shutters. Your custom designed system can be made in widths up to 5 metres or an impressive 7 metres with Zipscreen Extreme, offering you an external solution to fit almost any area.

# KEEP YOUR HOME COOL IN SUMMER AND WARM IN WINTER

Direct sun on your windows is the greatest source of unwanted heat in the home. Effective external shading can solve this problem by blocking up to 90% of that heat. By shading a building and creating an effective barrier between the sun and your window, you can create a coolerhome environment and save energy.