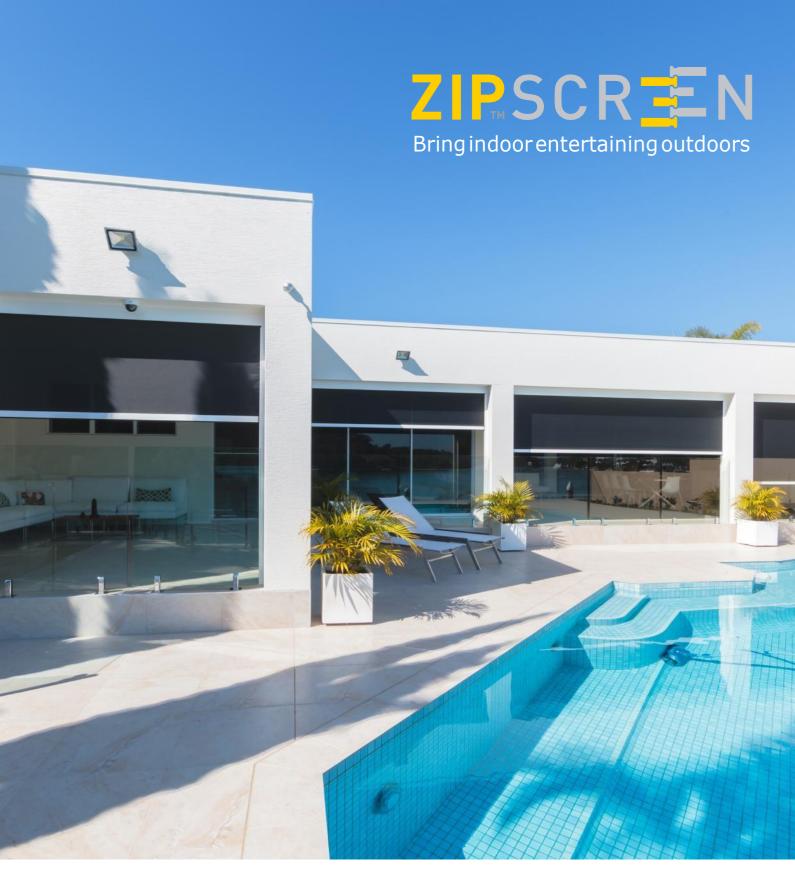

# Zipscreen is the ultimate external screening solution for any outdoor area or window

Also ideal for home and office windows, it serves as a sleek, secure, and durable alternative to traditional awnings & outdoor roller shutters. Your custom designed system can be made in widths up to 5 metres or an impressive 7 metres with Zipscreen Extreme, offering you an external solution to fit almost any area.

# KEEP YOUR HOME COOL IN SUMMER AND WARM IN WINTER

Direct sun on your windows is the greatest source of unwanted heat in the home. Effective external shading can solve this problem by blocking up to 90% of that heat. By shading a building and creating an effective barrier between the sun and your window, you can create a coolerhome environment and save energy.

Shading glass is the best way to reduce unwanted heat gain, however, permanent shading structures that are inappropriately placed and designed can block wintersun, while extensive shading in summer can reduce pleasant daylight.

Adjustable shading systems can offer the best of both worlds, reducing heat build-up in summer, and enabling warm winter heat when the system is retracted.