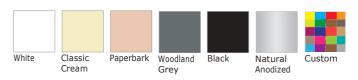

chnology of Ultra-Lock enables the shade to be closed, locked and tensioned in one easy action, for a secure and taut fabric finish.



# **SPECIFICATIONS**

# CONTROLS

The rear ear ange of options for Zipscreencontrols, motorised or manual with a simple crank gear or spring.



# SMART HOME

No matter where you are, you can accurately control your shades via the animated interface on your smartphone.

#### **CAPACITY**



|                  | Width     | Drop      | Max Area      |
|------------------|-----------|-----------|---------------|
| Zipscreen        | 5m (16ft) | 4m (13ft) | 12m² (129ft²) |
| Zipcreen Extreme | 7m (23ft) | 5m (16ft) | 35m² (377ft²) |

#### **DIMENSIONS**



#### **CONFIGURATIONS**



Full-enclosed cassette



Semi fascia



Open bracket

### **COLOUR RANGE**



## YOUR ZIPSCREENSUPPLIER

## Also refer to our Veue Drop Awnings:



Veue Straight Drop



Veue Wire Guide



Veue Pivot Arm



Veue Channel Guide