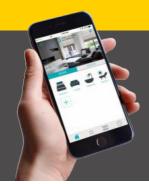

# SMART HOME

No matter where you are, you can accurately control your shades via the animated interface on your smartphone.