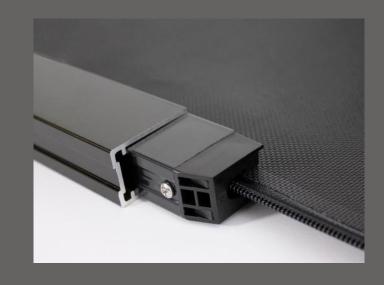

## HIDDEN z-LOCK™TECHNOLOGY

Breakthroughz-LOCK<sup>™</sup>technology provides a unique fabric guide, fastening and securing the welded zip and fabric concealed within the side channels; creating a strong, smooth and streamlined system.

The hidden z-LOCK function ensures no gap between the fabric screen and side channels and a secure guided movement that won't blow out in the wind.

A total seal provided by Zipscreen's z-LOCK technology and bottom sealing strip aids in creating a relaxing insect free environment.