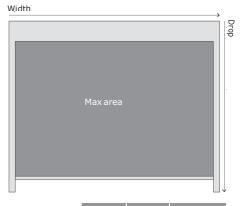

#### **CAPACITY**

|                  | Width     | Drop      | Max Area      |
|------------------|-----------|-----------|---------------|
| Zipscreen        | 5m (16ft) | 4m (13ft) | 12m² (129ft²) |
| Zipcreen Extreme | 7m (23ft) | 5m (16ft) | 35m² (377ft²) |