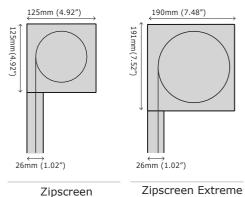

\ and\ full\ or\ semi-fascia\ configurations.$ 







## ONE ACTION ULTRA-LOCK & TENSION

The patented technology of Ultra-Lock enables the shade to be closed, locked and tensioned in one easy action, for a secure and taut fabric finish.



# **SPECIFICATIONS**

# CONTROLS

The rear ear ange of options for Zipscreencontrols, motorised or manual with a simple crank gear or spring.



# SMART HOME

No matter where you are, you can accurately control your shades via the animated interface on your smartphone.

#### **CAPACITY**



|                  | Width     | Drop      | Max Area      |
|------------------|-----------|-----------|---------------|
| Zipscreen        | 5m (16ft) | 4m (13ft) | 12m² (129ft²) |
| Zipcreen Extreme | 7m (23ft) | 5m (16ft) | 35m² (377ft²) |

#### **DIMENSIONS**



#### **CONFIGURATIONS**



Full-enclosed cassette



Semi fascia



Open bracket

### **COLOUR RANGE**



## YOUR ZIPSCREENSUPPLIER

## Also refer to our Veue Drop Awnings:



Veue Straight Drop



Veue Wire Guide



Veue Pivot Arm



Veue Channel Guide