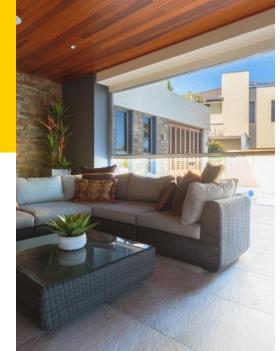

# Zipscreen is the ultimate external screening solution for any outdoor area or window

Also ideal for home and office windows, it serves as a sleek, secure, and durable alternative to traditional awnings & outdoor roller shutters. Your custom designed system can be made in widths up to 5 metres or an impressive 7 metres with Zipscreen Extreme, offering you an external solution to fit almost any area.

# KEEP YOUR HOME COOL IN SUMMER AND WARM IN WINTER

Direct sun on your windows is the greatest source of unwanted heat in the home. Effective external shading can solve this problem by blocking up to 90% of that heat. By shading a building and creating an effective barrier between the sun and your window, you can create a coolerhome environment and save energy.