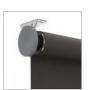

## HIDDEN z-LOCK™TECHNOLOGY

Breakthroughz-LOCK<sup>™</sup>technology provides a unique fabric guide, fastening and securing the welded zip and fabric concealed within the side channels; creating a strong, smooth and streamlined system.

The hidden z-LOCK function ensures no gap between the fabric screen and side channels and a secure guided movement that won't blow out in the wind.

A total seal provided by Zipscreen's z-LOCK technology and bottom sealing strip aids in creating a relaxing insect free environment.