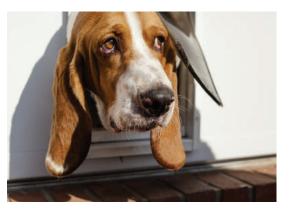

# **DOGGY** DOORS

Our doggy doors fit seamlessly into any of our custom made screen doors and come in three different sizes so your four legged family member can come and go with perfect ease.

- Lockable both sides
- Available in 3 different sizes (Small, medium, large) and 6 colours (Black, White, Primrose, Stone-beige, bronze and brown)
- Magnetic strips at the bottom for it to swing smoothly
- Clear plastic easy to see through
- Can be installed anywhere in the door