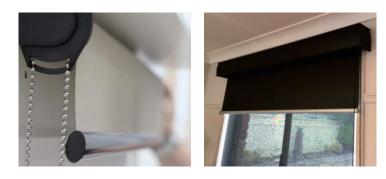

Safety : With Somfy automated blinds , the cords and chains are completely removed, providing a safer environment for your childern.

Quiet and discreet: At office or at home, silence is a key factor for well being. Sonesse® range from Somfy offers an added value of acoustic performance to quality and compatibility.

Bottom weight options

CHAINLESS BOTTOM WEIGHTS

CHAINED BOTTOM WEIGHTS

SEWN IN ALL SIDES BOTTOM WEIGHTS (OPTIONAL EXTRA)

Easy to operate

The twist wand operation is quick, simple and safe.

Soft and silent

With no cords, weights or connecting chains, Veri Shades are silent, even in a breeze.