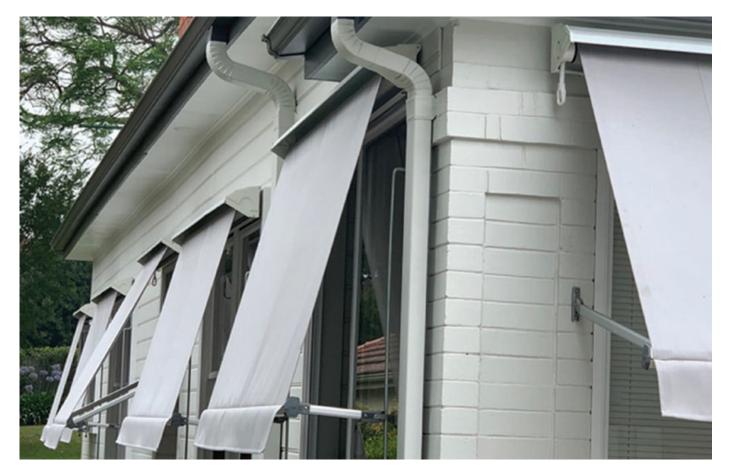

# **STRAIGHT DROP** AWNINGS

Straight Drop awnings drop down at a right angle to the ground, providing shade for outdoor areas including windows, decks and patios. These awnings are very versatile and come in a range of different fabrics including canvas and acrylic. We supply straight drop blinds in a number of styles:

CORD AND REEL: Available in all fabric types, these awnings are very popular, especially for verandahs and pergolas.

GEARBOX OPERATED: A good value for money option, gearbox operated blinds work with a crank handle that is hooked into the gearbox to wind the awning up and down. Because they have no cords they enjoy a clean finish while still being as easy to operate as a roller blind.

CHANNEL GUIDE MULTI STOP: Their spring tension system makes these Awnings easy to operate by hand and with no gaps or messy cords you can achieve a wonderfully clean look. The bottom bar is spring loaded and locks into position at any point when it is turned and released.

WIRE GUIDE: Also known as stainless steel wire guide awnings, the wire guide lets the awnings move up and down easily and with a very close fit. These are very popular due to their ease of use, versatility and sleek modern appearance. Cables are 316 marine grade, making them ideal for coastal locations. These Awnings are usually crank operated but they can be motorised for extra convenience.