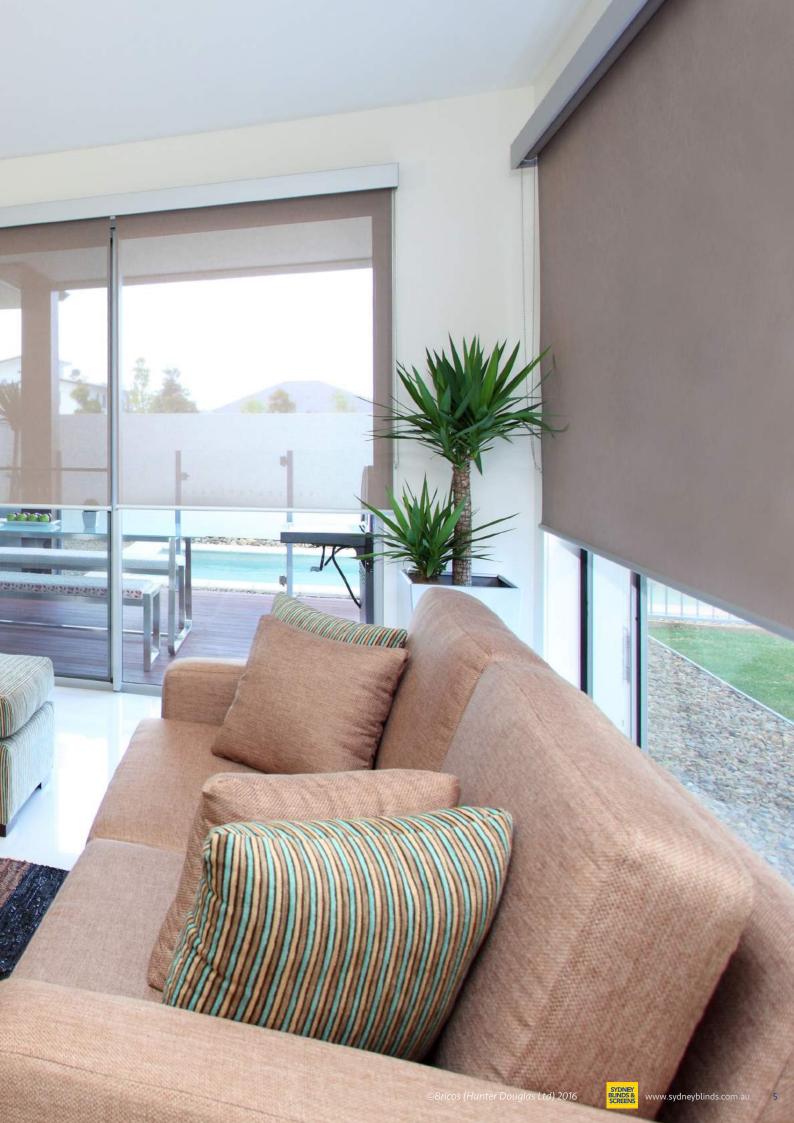

Control heat and light without losing your view, and increase night-time privacy by layering with blockout fabrics.

TRANSLUCENT

Use translucent fabrics to filter out the sunlight whilst maintaining day and night time privacy. Translucent fabrics do not allow a view through but bring textures and patterns to light.

#### BLOCKOUT

When privacy is your goal, blockout fabrics are the answer. Night or day, they'll keep prying eyes out, and they'll also help you insulate your room.