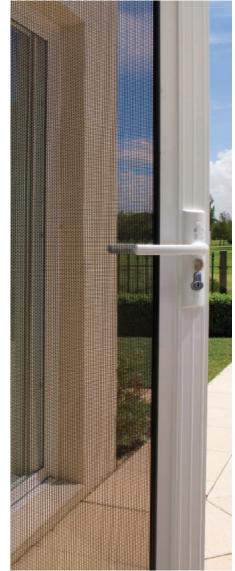

# **VISTA** SAFETY DOOR

The Vista Door offers affordability and quality at its best. Manufactured using 0.7mm stainless steel mesh, with a pop riveted fixing system, it provides peace of mind and keeps the bugs out, while still letting the cool summer breeze in.

- 0.7mm 304 Stainless steel mesh
- Strong aluminium frame available in more than 20 standard power coat colours
- Single lock
- Hinged, sliding doors and grilles available