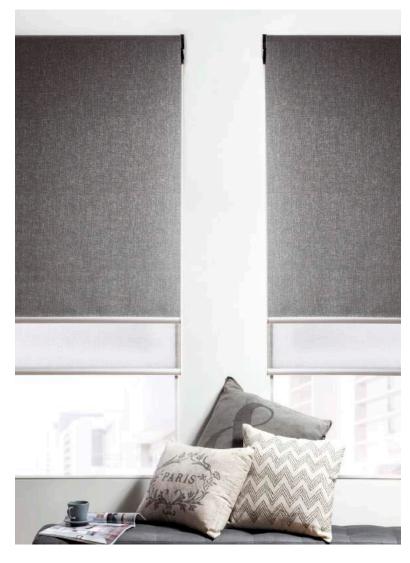

Control heat and light without losing your view, and increase night-time privacy by layering with blockout fabrics.

TRANSLUCENT

Use translucent fabrics to filter out the sunlight whilst maintaining day and night time privacy. Translucent fabrics do not allow a view through but bring textures and patterns to light.

#### BLOCKOUT

When privacy is your goal, blockout fabrics are the answer. Night or day, they'll keep prying eyes out, and they'll also help you insulate your room.