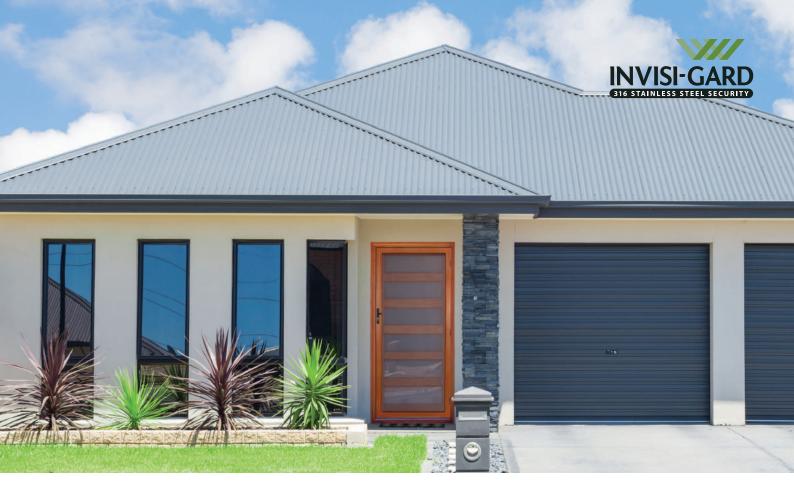

# INVISIGARD

INVISI-GARD Security Screens offer an unparalleled combination of security and clarity of vision. Constructed from aluminium and marine grade 316 stainless steel, they also use a unique, patented INVISI-GARD Pressure Retention and Isolation Method, which ensures the door's mesh will defy even the most determined attack, whether it's from an intruder or corrosion!

INVISI-GARD Stainless Steel Security products don't require screws or any other form of mechanical fixing to secure the mesh into the perimeter frame. As a result, the potential for corrosion through dissimilar metal contact is minimised.