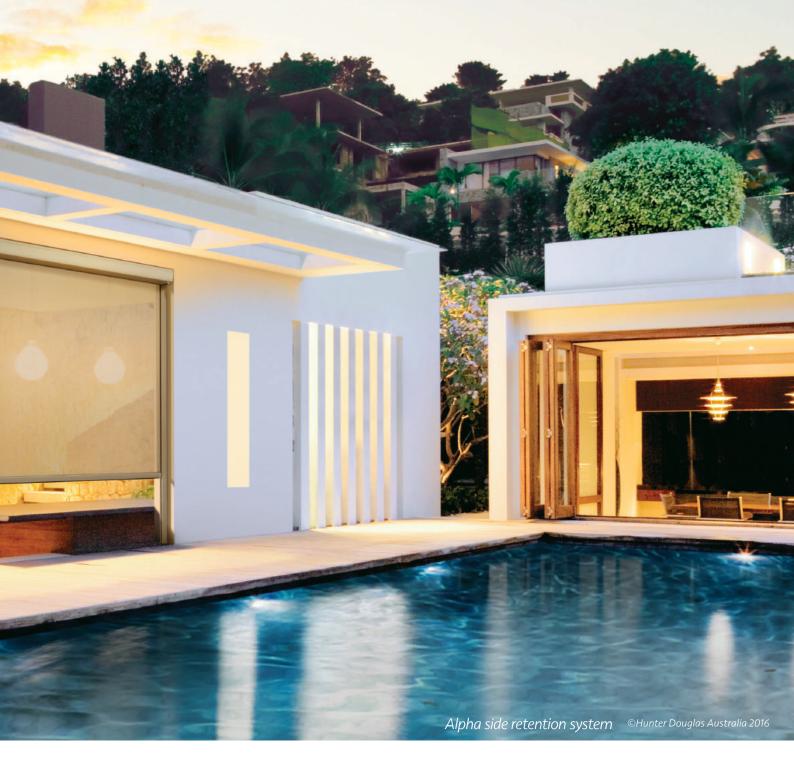

# Entertaining is effortless outdoors when protected by the ZIPSCR = N

- Contemporary square head-box blends seamlessly into existing structures.
- Child Safe No cords or chains.
- Easy to operate 3 styles available Manual (Gearbox or Spring Loaded) or Motorised.
- Ultra-lock allows closing, locking and tensioning in one easy action.
- Patented Z-LOCK technology to ensure that the fabric holds taut.
- Minimalist, slimline, design means that they can be installed in buildings and homes.
- Unique self-aligning side channels makes installation easy being able to correct out of square areas.
- Sun/UV protection, Privacy, Wind and Insect Resistant.