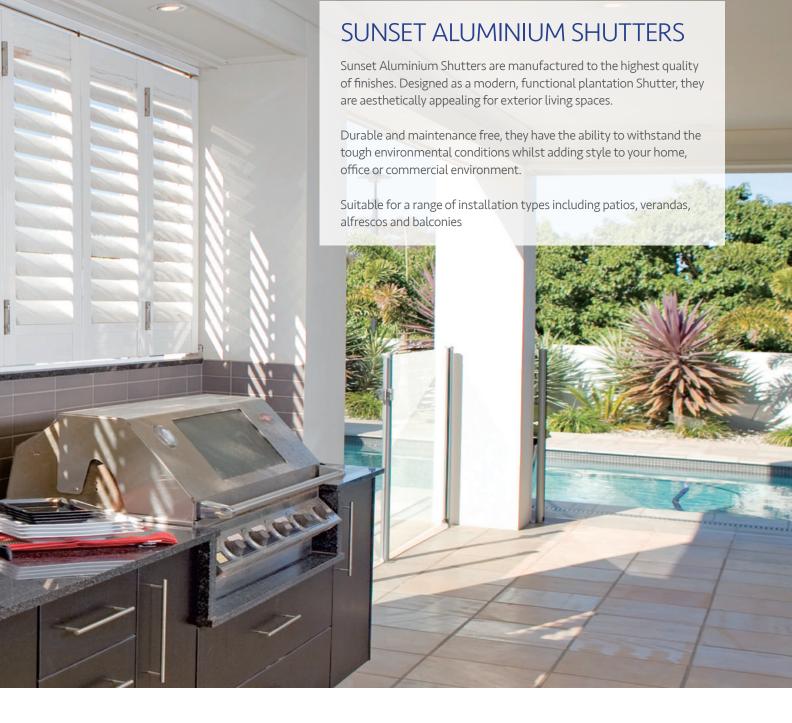

19

Our shutters are designed and manufactured to be durable and sustainable, wherever you use them. Choose from a range of materials from PVC to painted and stained finishes that will compliment your colour palette and decor.

## SUNSET WOOD SHUTTERS

Timeless and sophisticated, our Sunset hard wood Timber Shutters are completely customisable to perfectly enhance each individual space within your home.

Available with our "easy tilt" (concealed tilter) option for a more streamlined appearance, this application offers a tighter closure and wider view whilst creating a stunning feature that will radiate charm for years to come.

Whether you are looking for aesthetic window furnishings, or looking to add value to your home, you will be spoilt for choice with the colour range of paints and stains, shapes and applications this Shutter offers.