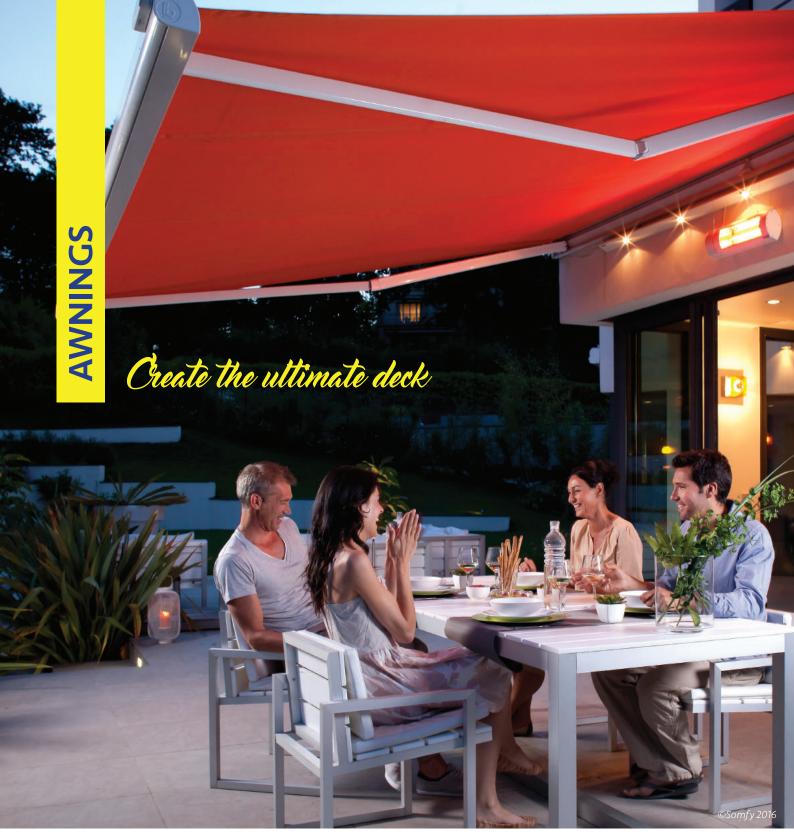

## FOLDING ARM AWNINGS

Folding Arm Awnings are the perfect solution for providing continuous shade and protection from the sun's harmful rays. These retractable systems are ideal for large areas such as deck and outdoor entertaining areas.

# **MOTORISED** AWNINGS

No more ugly, hard-to-operate handles, especially in 35°! Electric awnings can be operated easily with a remote control, tablet or smartphone.

Our range of motorised awnings are the perfect addition to any home. With the single press of a button, you can add comfort and convenience to your outdoor entertaining.

For more comfort, consider adding sensors . The sun sensor lowers the awning automatically to keep your living room cool. And, for more peace of mind when you're away, the wind sensor will automatically retract your awning when the wind picks up to protect your system.