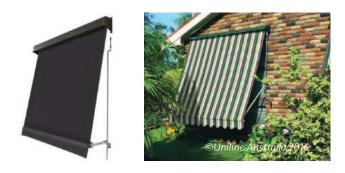

# **AUTOMATIC** AWNINGS

Automatic awnings are hand operated with selflocking arms that slide along vertical rails. Great for all exterior uses, especially covering windows and doors, these awnings can include a headbox to protect the roller mechanism and the fabric from harsh weather. Automatic awnings come in a number of different fabrics including sunscreen, canvas and acrylic.

protect the fabric on the roller when retracted. Florentine Awnings are based on the convertible awning and have guide rails connected flush to the wall. Ideal for doorways and balconies, the pivot arms

are designed to allow more clearance under the awning.