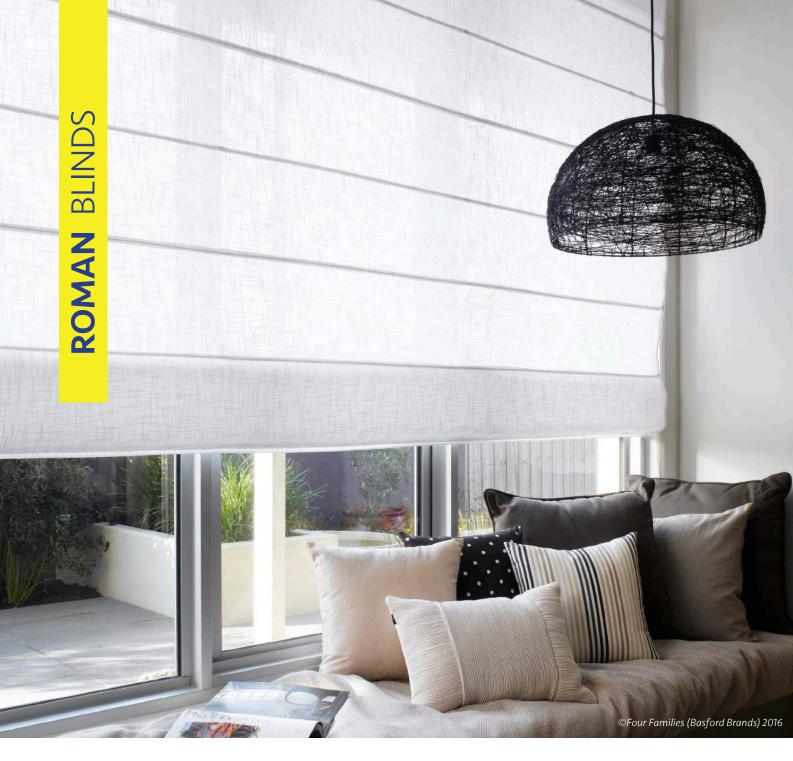

The casual simplicity of our Roman blinds allows them to fit into any setting, making them one of our most popular products. More detailed than a roller blind, they gather softly as the blind is opened. Available in light-filtering or blockout fabrics with different batten applications, these shades can capture and complement any intended style.

- Ideal solution for a genuinely cosy, layered look
- Light and easy to operate
- Customise with chain control for larger blinds

FULLY CLOSED

FULLY OPEN

HALF OPEN

Be in control

Cleverly designed to operate much like a roller blind, Lumens are simple to use, and because their fabric combines translucent and opaque horizontal strips, layered at the window, you gain better control over the balance of light and privacy.