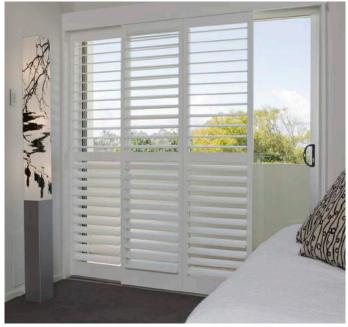

19

Our shutters are designed and manufactured to be durable and sustainable, wherever you use them. Choose from a range of materials from PVC to painted and stained finishes that will compliment your colour palette and decor.

Make it grand

## SUNSET WOOD SHUTTERS

Timeless and sophisticated, our Sunset hard wood Timber Shutters are completely customisable to perfectly enhance each individual space within your home.

Available with our "easy tilt" (concealed tilter) option for a more streamlined appearance, this application offers a tighter closure and wider view whilst creating a stunning feature that will radiate charm for years to come.

Whether you are looking for aesthetic window furnishings, or looking to add value to your home, you will be spoilt for choice with the colour range of paints and stains, shapes and applications this Shutter offers.