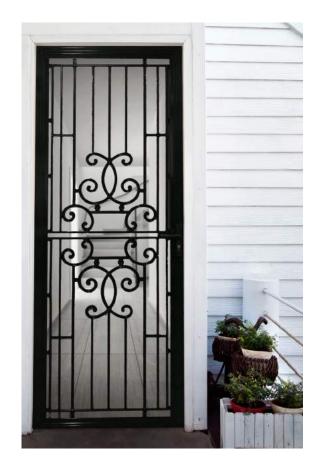

# **COLONIAL CASTING** DOORS

For a more traditional look, choose from one of many patterned barrier doors. Ideal for complementing certain styles found in traditional homes, or to add an additional level of safety to your home, our colonial doors can be powder-coated to match any exterior. You can also add side lites to create a uniform look.