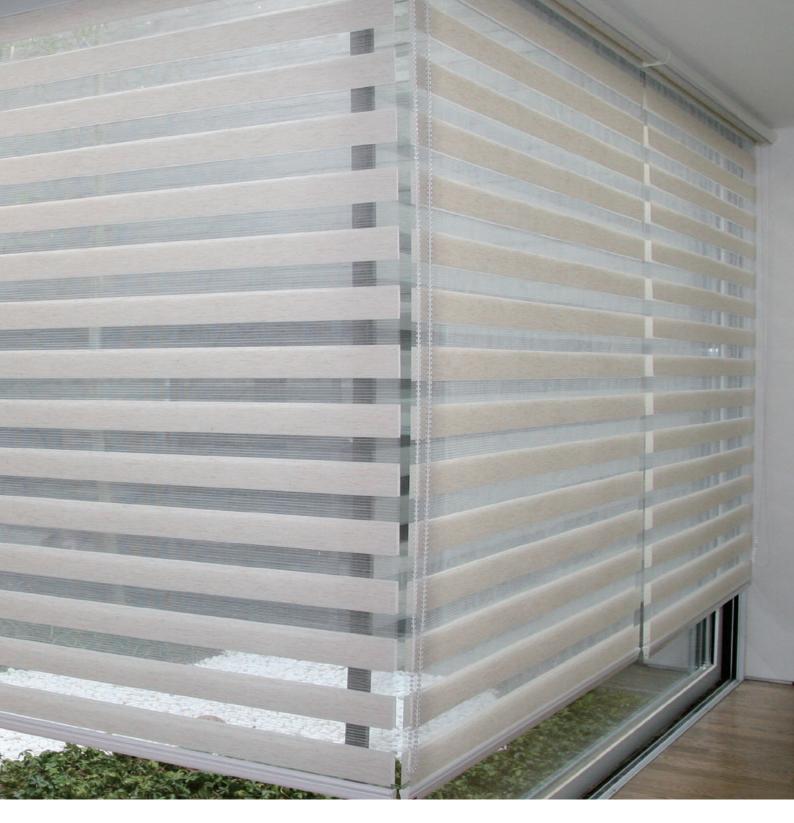

# **DOUBLE ROLLER** BLINDS

Get the best of both worlds, by combining a blockout blind on the outside with a sheer or translucent blind on the inside. You can pull the blockout blind down whenever you need maximum privacy and UV protection, and leave it up when you don't. The sheer/translucent blind gives you soft, diffused light during the day, and privacy at night, without impeding the cool summer breeze.