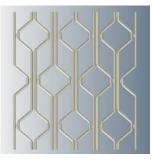

Choose from a small diamond design, our 7mm diamond design or a decorative pattern design, all offering the same level of security. Virtually maintenance free, both grilles and frames come in a range of styles and modern colours or can be powder-coated to suit any décor.

A117 SMALL DIAMOND

STANDARD 7MM DIAMOND

A227 DECORATIVE DIAMOND

31