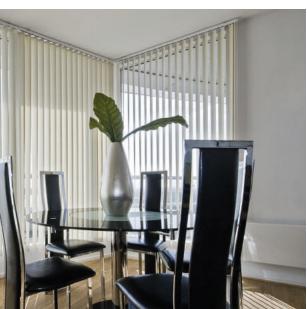

# Make it versatile

For the perfect blend of privacy, light control and style, take a look at our range of Vertical blinds. The crisp, sleek simplicity and modern lines of Vertical blinds from Sydney Blinds & Screens will complement any decorating style. Choose from our extensive range of durable, low maintenance fabrics in exciting new-season colours, textures and patterns.

Made to measure, Vertical blinds are a great choice for controlling the direction and amount of light coming into your home.

- Economical solution for large windows, particularly sliding doors
- Complements other blind types
- Can be made to fit sloping windows
- Range of blade widths available 89mm, 100mm & 127mm
- Match your drapes with a coordinated pelmet, with or without a fabric insert