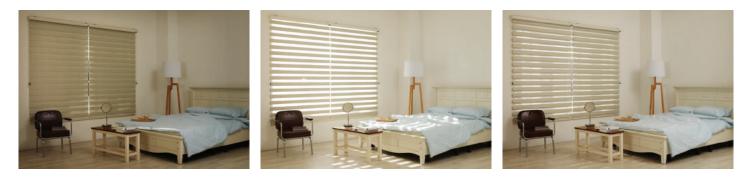

- Ideal solution for a genuinely cosy, layered look
- Light and easy to operate
- Customise with chain control for larger blinds

FULLY CLOSED

FULLY OPEN

HALF OPEN

Be in control

Cleverly designed to operate much like a roller blind, Lumens are simple to use, and because their fabric combines translucent and opaque horizontal strips, layered at the window, you gain better control over the balance of light and privacy.

Each blind comes with a control cord that moves individual translucent and opaque strips past each other. The more translucent strips you leave exposed, the more filtered light you let in. It's a revolutionary design that makes Lumen blinds perfect for letting in the light you want without compromising on privacy.

- Contemporary design provides a striking look
- Stunning alternative to the classic venetian or roller blind
- Combines opaque and translucent fabrics
- Available in a beautiful range of fashion shades