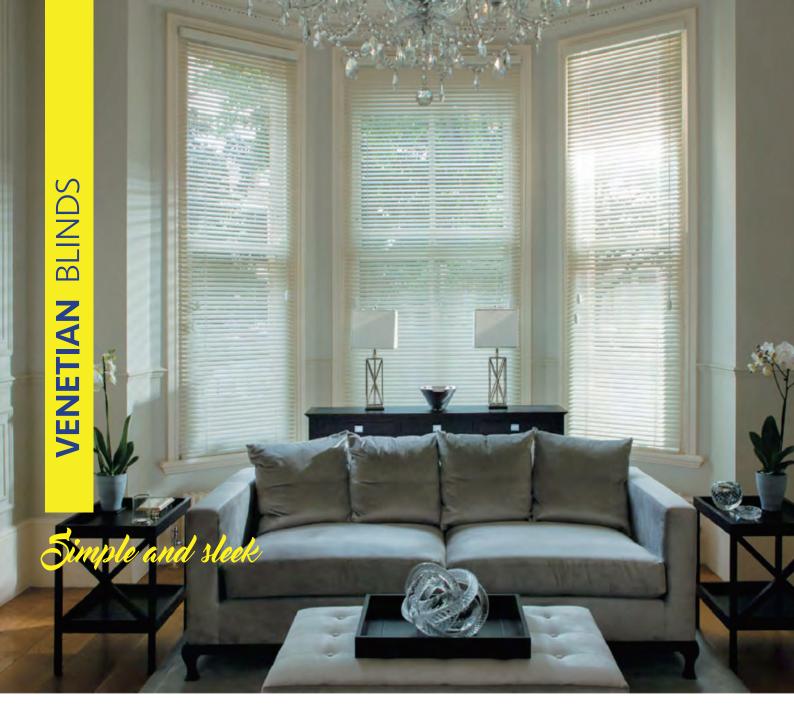

## ALUMINIUM VENETIAN

Aluminium Venetian blinds are still one of our most popular window furnishing styles and with good reason. They offer great flexibility and functionality, and make it easy for you to filter incoming light, or block it out completely.

Durable, efficient and economical, aluminium venetian blinds are also decorative. You can choose from a wide range of colours, to suit any application. And because you can simply wipe the aluminium slats clean, they're ideal for your kitchen and bathroom.