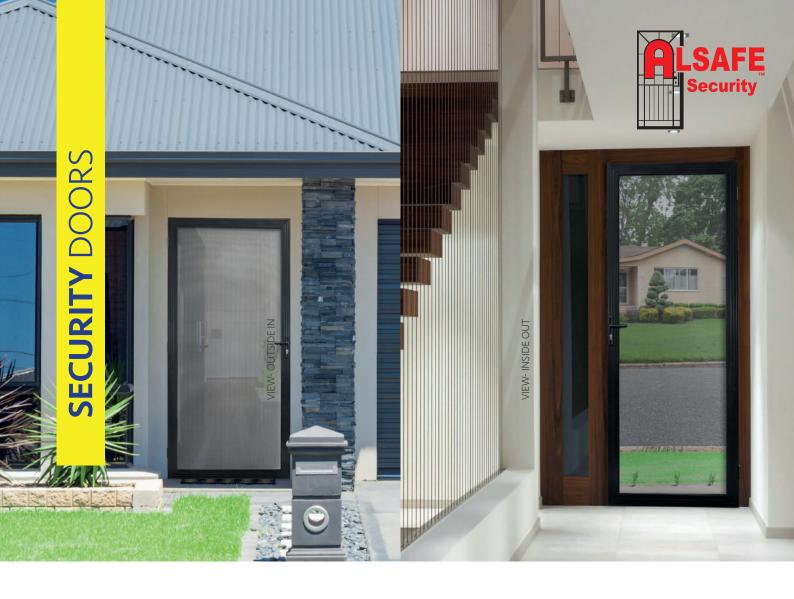

# ALSAFE SECURITY MESH (ASM) DOOR

Alsafe Security Mesh (ASM) door combines sophisticated technology, disciplined manufacturing and unmatchable quality with an attractive design, giving you the ultimate security, style and peace of mind.

Constructed with a heavyweight extruded aluminium frame, high-strength marine grade 316 stainless steel, and our unique 3-way locking system, it ensures maximum protection of your property and family.