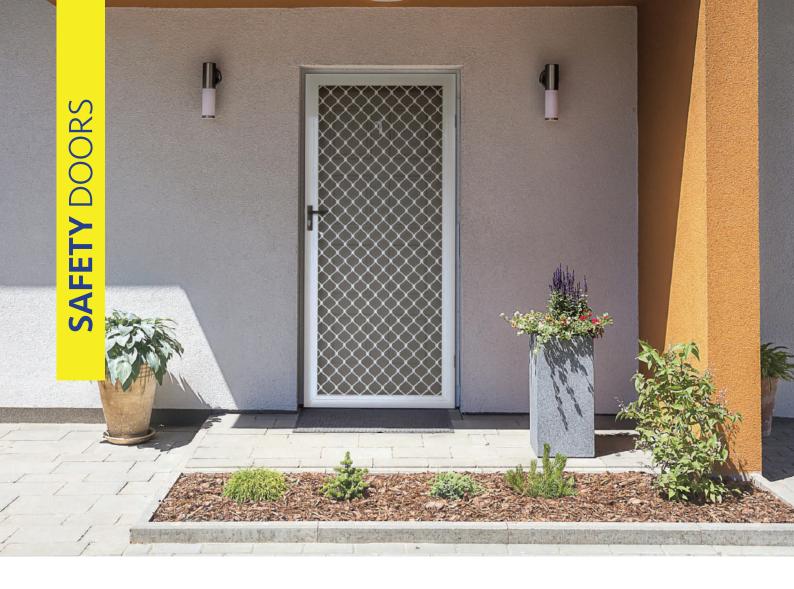

# **DIAMOND GRILLE** DOOR

Finding the right balance between appearance and performance is not always easy. At Sydney Blinds and Screens, we offer a wide range of designs, our proven quality ensures security requirements for any home can be met.

All products are custom made to echance the design of your home. Our Diamond Safety Grilles are manufactured using special tempered Aluminium framing and meet the requirements of the Australian Security Door Standard AS5039 for greater strength and increased peace of mind.

Choose from a small diamond design, our 7mm diamond design or a decorative pattern design, all offering the same level of security. Virtually maintenance free, both grilles and frames come in a range of styles and modern colours or can be powder-coated to suit any décor.