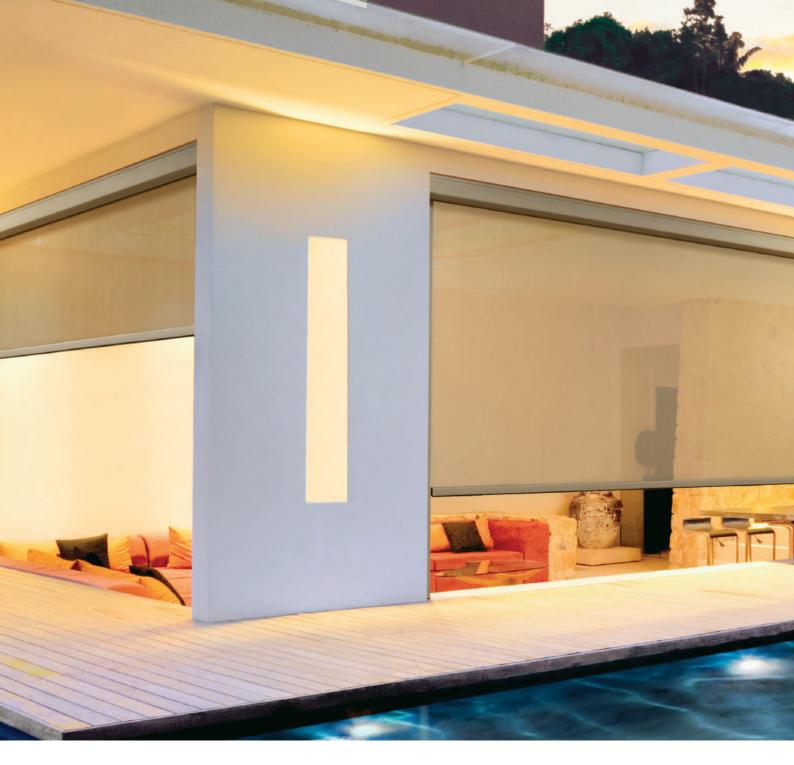

# Entertaining is effortless outdoors when protected by the ZIPSCR = N

- Contemporary square head-box blends seamlessly into existing structures.
- Child Safe No cords or chains.
- Easy to operate 3 styles available Manual (Gearbox or Spring Loaded) or Motorised.
- Ultra-lock allows closing, locking and tensioning in one easy action.
- Patented Z-LOCK technology to ensure that the fabric holds taut.
- Minimalist, slimline, design means that they can be installed in buildings and homes.
- Unique self-aligning side channels makes installation easy being able to correct out of square areas.
- Sun/UV protection, Privacy, Wind and Insect Resistant.