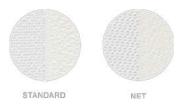

### **TWO SUBTLY DIFFERENT FABRICS** TO CHOOSE FROM.

Choose from a modern geometric mesh or a timeless net pattern.

11

Reep it practical

Designed as a modern alternative to vertical blinds, the panel glide blind is an innovative shading solution for larger windows and patio doors. Choose your preferred panel size - from 400mm right up to 1,000mm, and they can be free-floating or connected, and can stack left or right when opening (or both).