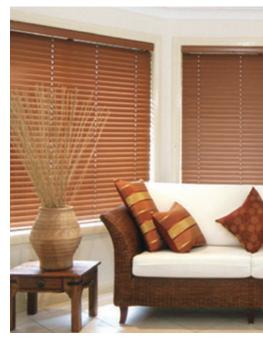

## ALUMINIUM VENETIAN

Aluminium Venetian blinds are still one of our most popular window furnishing styles and with good reason. They offer great flexibility and functionality, and make it easy for you to filter incoming light, or block it out completely.

Durable, efficient and economical, aluminium venetian blinds are also decorative. You can choose from a wide range of colours, to suit any application. And because you can simply wipe the aluminium slats clean, they're ideal for your kitchen and bathroom.