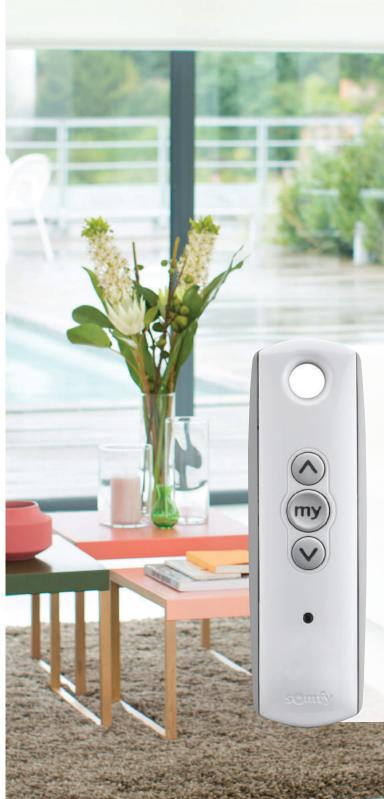

Motorised blinds add a level of ease and convenience with the touch of a single button. Your entire home can be synced to a single remote control to open and close your interior blinds. There are other benefits that come with having automatic blinds beyond just the comfort.

## Why should you consider motorised blinds?

Convenience : With the simple touch of a button, you can move your blind to a position you like. You can also add sensors and timers so your products work for you even when you're not at home.