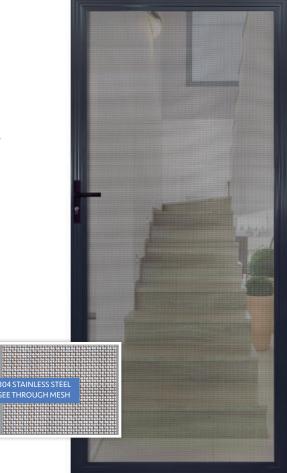

# **VISTA** SAFETY DOOR

The Vista Door offers affordability and quality at its best. Manufactured using 0.7mm stainless steel mesh, with a pop riveted fixing system, it provides peace of mind and keeps the bugs out, while still letting the cool summer breeze in.

- 0.7mm 304 Stainless steel mesh
- Strong aluminium frame available in more than 20 standard power coat colours
- Single lock
- Hinged, sliding doors and grilles available