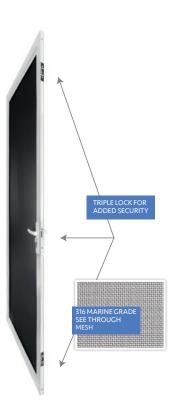

Constructed with a heavyweight extruded aluminium frame, high-strength marine grade 316 stainless steel, and our unique 3-way locking system, it ensures maximum protection of your property and family.

#### FEATURES:

- Triple locking mechanism
- 0.8mm marine grade 316 stainless steel mesh
- Mesh count of 11 x 11 strands per inch (25mm)
- Heavyweight extruded aluminium frame
- Heavy duty corner stakes
- Wedge type fixing system
- Available in our full range of 20 standard powder coat colours
- Hinged and sliding doors and grilles