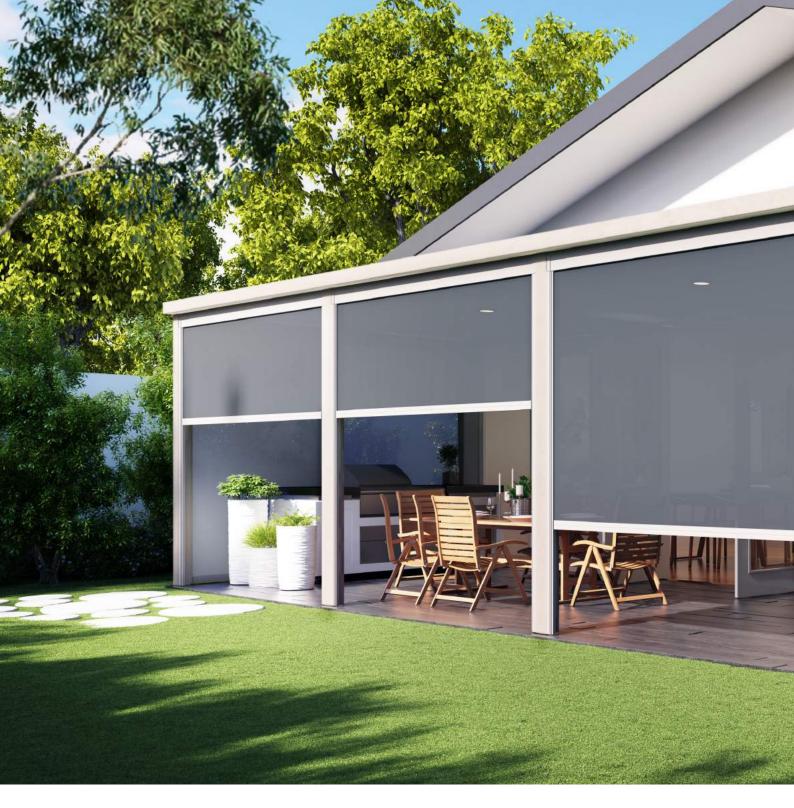

# Entertaining is effortless outdoors when protected by the ZIPSCR = N

- Contemporary square head-box blends seamlessly into existing structures.
- Child Safe No cords or chains.
- Easy to operate 3 styles available Manual (Gearbox or Spring Loaded) or Motorised.
- Ultra-lock allows closing, locking and tensioning in one easy action.
- Patented Z-LOCK technology to ensure that the fabric holds taut.
- Minimalist, slimline, design means that they can be installed in buildings and homes.
- Unique self-aligning side channels makes installation easy being able to correct out of square areas.
- Sun/UV protection, Privacy, Wind and Insect Resistant.