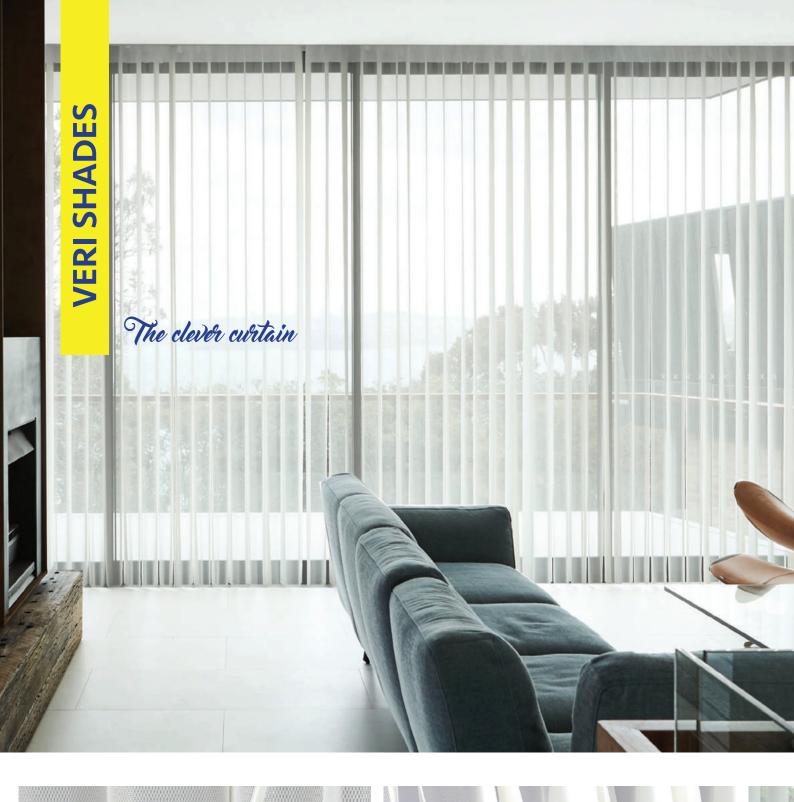

# Make it versatile

For the perfect blend of privacy, light control and style, take a look at our range of Vertical blinds. The crisp, sleek simplicity and modern lines of Vertical blinds from Sydney Blinds & Screens will complement any decorating style. Choose from our extensive range of durable, low maintenance fabrics in exciting new-season colours, textures and patterns.

Made to measure, Vertical blinds are a great choice for controlling the direction and amount of light coming into your home.

- Economical solution for large windows, particularly sliding doors
- Complements other blind types
- Can be made to fit sloping windows
- Range of blade widths available 89mm, 100mm & 127mm
- Match your drapes with a coordinated pelmet, with or without a fabric insert