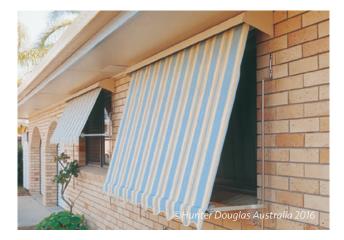

# **STRAIGHT DROP** AWNINGS

Straight Drop awnings drop down at a right angle to the ground, providing shade for outdoor areas including windows, decks and patios. These awnings are very versatile and come in a range of different fabrics including canvas and acrylic. We supply straight drop blinds in a number of styles:

## **CONVERTIBLE** AWNINGS

This is the most popular type of Awning due to its versatility. Convertible awnings are suitable for both ground floor and upper level applications and can be operated externally with rope, tape or a winch or internally with tape or a winch.