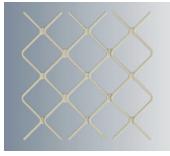

Choose from a small diamond design, our 7mm diamond design or a decorative pattern design, all offering the same level of security. Virtually maintenance free, both grilles and frames come in a range of styles and modern colours or can be powder-coated to suit any décor.

A117 SMALL DIAMOND

STANDARD 7MM DIAMOND

A227 DECORATIVE DIAMOND

31