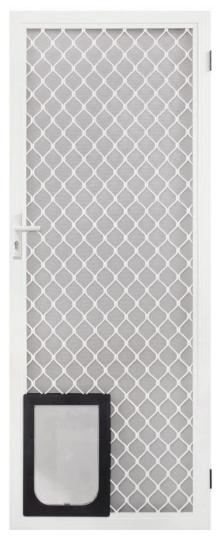

# **DOGGY** DOORS

Our doggy doors fit seamlessly into any of our custom made screen doors and come in three different sizes so your four legged family member can come and go with perfect ease.

- Lockable both sides
- Available in 3 different sizes (Small, medium, large) and 6 colours (Black, White, Primrose, Stone-beige, bronze and brown)
- Magnetic strips at the bottom for it to swing smoothly
- Clear plastic easy to see through
- Can be installed anywhere in the door

#### **OPTIONAL EXTRAS:**

- Triple lock
- Doggy door available in small, medium & large

33