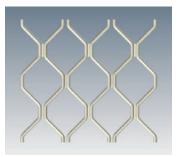

Choose from a small diamond design, our 7mm diamond design or a decorative pattern design, all offering the same level of security. Virtually maintenance free, both grilles and frames come in a range of styles and modern colours or can be powder-coated to suit any décor.

A117 SMALL DIAMOND

STANDARD 7MM DIAMOND

A227 DECORATIVE DIAMOND

31