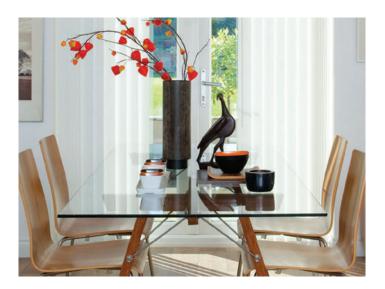

# Make it versatile

For the perfect blend of privacy, light control and style, take a look at our range of Vertical blinds. The crisp, sleek simplicity and modern lines of Vertical blinds from Sydney Blinds & Screens will complement any decorating style. Choose from our extensive range of durable, low maintenance fabrics in exciting new-season colours, textures and patterns.

Made to measure, Vertical blinds are a great choice for controlling the direction and amount of light coming into your home.

- Economical solution for large windows, particularly sliding doors
- Complements other blind types
- Can be made to fit sloping windows
- Range of blade widths available 89mm, 100mm & 127mm
- Match your drapes with a coordinated pelmet, with or without a fabric insert