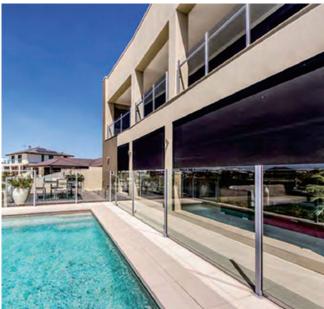

# Entertaining is effortless outdoors when protected by the ZIPSCR = N

- Contemporary square head-box blends seamlessly into existing structures.
- Child Safe No cords or chains.
- Easy to operate 3 styles available Manual (Gearbox or Spring Loaded) or Motorised.
- Ultra-lock allows closing, locking and tensioning in one easy action.
- Patented Z-LOCK technology to ensure that the fabric holds taut.
- Minimalist, slimline, design means that they can be installed in buildings and homes.
- Unique self-aligning side channels makes installation easy being able to correct out of square areas.
- Sun/UV protection, Privacy, Wind and Insect Resistant.