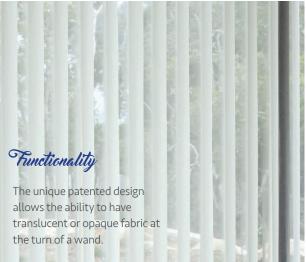

Bottom weight options

CHAINLESS BOTTOM WEIGHTS

CHAINED BOTTOM WEIGHTS

SEWN IN ALL SIDES BOTTOM WEIGHTS (OPTIONAL EXTRA)

Easy to operate

The twist wand operation is quick, simple and safe.

Soft and silent

With no cords, weights or connecting chains, Veri Shades are silent, even in a breeze.