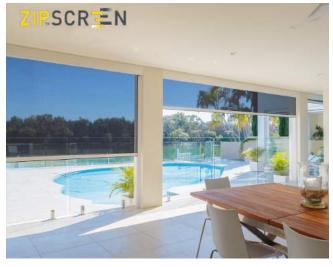

# Entertaining is effortless outdoors when protected by the ZIPSCR = N

- Contemporary square head-box blends seamlessly into existing structures.
- Child Safe No cords or chains.
- Easy to operate 3 styles available Manual (Gearbox or Spring Loaded) or Motorised.
- Ultra-lock allows closing, locking and tensioning in one easy action.
- Patented Z-LOCK technology to ensure that the fabric holds taut.
- Minimalist, slimline, design means that they can be installed in buildings and homes.
- Unique self-aligning side channels makes installation easy being able to correct out of square areas.
- Sun/UV protection, Privacy, Wind and Insect Resistant.