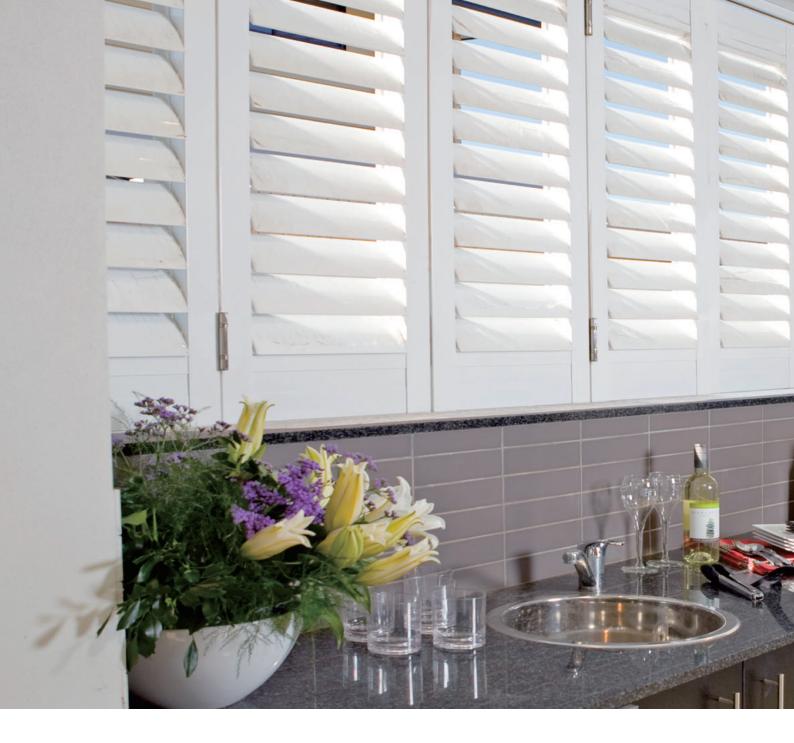

19

Our shutters are designed and manufactured to be durable and sustainable, wherever you use them. Choose from a range of materials from PVC to painted and stained finishes that will compliment your colour palette and decor.

Make it grand

## SUNSET WOOD SHUTTERS

Timeless and sophisticated, our Sunset hard wood Timber Shutters are completely customisable to perfectly enhance each individual space within your home.

Available with our "easy tilt" (concealed tilter) option for a more streamlined appearance, this application offers a tighter closure and wider view whilst creating a stunning feature that will radiate charm for years to come.

Whether you are looking for aesthetic window furnishings, or looking to add value to your home, you will be spoilt for choice with the colour range of paints and stains, shapes and applications this Shutter offers.