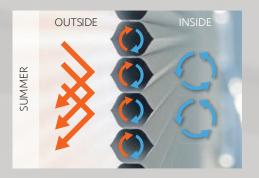

## GALAXY BLINDS

Galaxy blinds are comprised of a distinctive honeycomb design that capture pockets of air. These pockets of air reduce noise and also provide insulation, helping you keep your home warm in winter and cool in summer