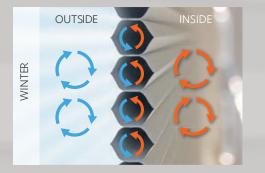

## GALAXY BLINDS

Galaxy blinds are comprised of a distinctive honeycomb design that capture pockets of air. These pockets of air reduce noise and also provide insulation, helping you keep your home warm in winter and cool in summer