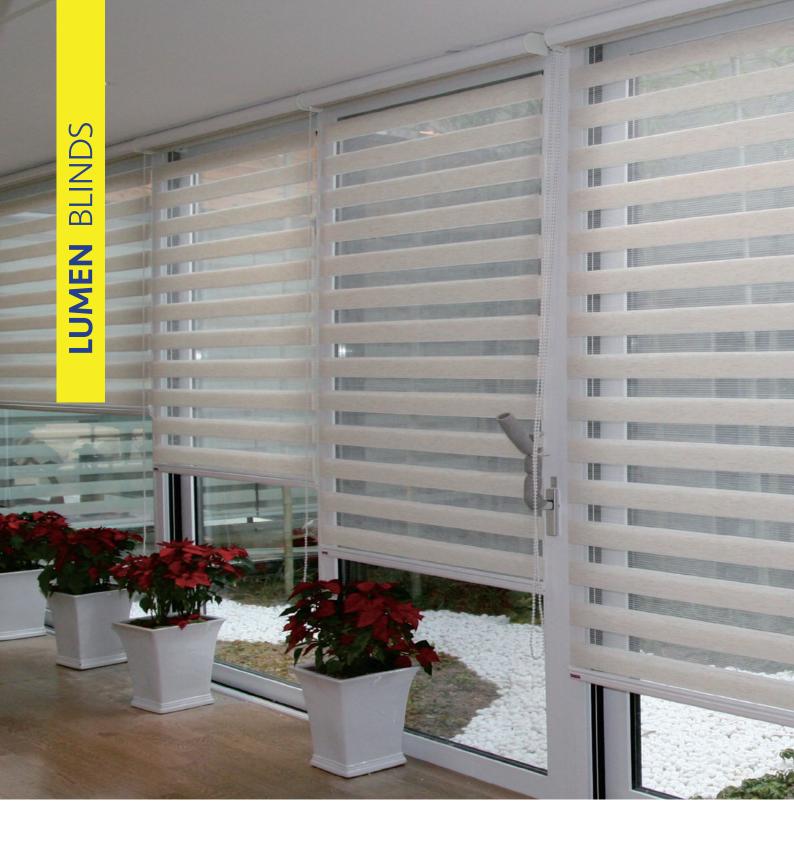

- Ideal solution for a genuinely cosy, layered look
- Light and easy to operate
- Customise with chain control for larger blinds

FULLY CLOSED

FULLY OPEN

HALF OPEN

Be in control

Cleverly designed to operate much like a roller blind, Lumens are simple to use, and because their fabric combines translucent and opaque horizontal strips, layered at the window, you gain better control over the balance of light and privacy.

Each blind comes with a control cord that moves individual translucent and opaque strips past each other. The more translucent strips you leave exposed, the more filtered light you let in. It's a revolutionary design that makes Lumen blinds perfect for letting in the light you want without compromising on privacy.

- Contemporary design provides a striking look
- Stunning alternative to the classic venetian or roller blind
- Combines opaque and translucent fabrics
- Available in a beautiful range of fashion shades