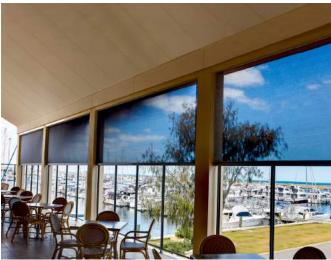

# Entertaining is effortless outdoors when protected by the ZIPSCR = N

- Contemporary square head-box blends seamlessly into existing structures.
- Child Safe No cords or chains.
- Easy to operate 3 styles available Manual (Gearbox or Spring Loaded) or Motorised.
- Ultra-lock allows closing, locking and tensioning in one easy action.
- Patented Z-LOCK technology to ensure that the fabric holds taut.
- Minimalist, slimline, design means that they can be installed in buildings and homes.
- Unique self-aligning side channels makes installation easy being able to correct out of square areas.
- Sun/UV protection, Privacy, Wind and Insect Resistant.