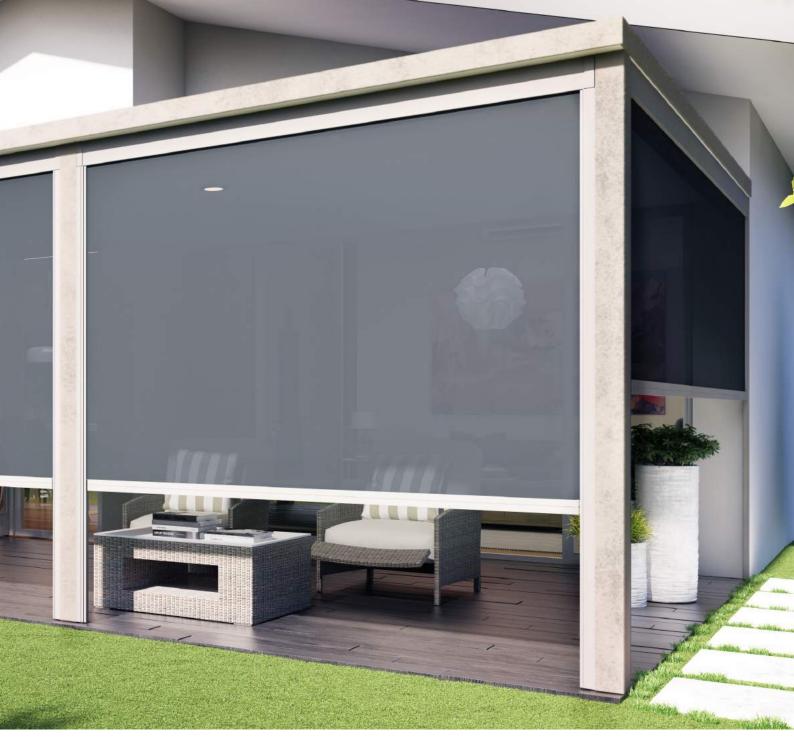

# Entertaining is effortless outdoors when protected by the ZIPSCR = N

- Contemporary square head-box blends seamlessly into existing structures.
- Child Safe No cords or chains.
- Easy to operate 3 styles available Manual (Gearbox or Spring Loaded) or Motorised.
- Ultra-lock allows closing, locking and tensioning in one easy action.
- Patented Z-LOCK technology to ensure that the fabric holds taut.
- Minimalist, slimline, design means that they can be installed in buildings and homes.
- Unique self-aligning side channels makes installation easy being able to correct out of square areas.
- Sun/UV protection, Privacy, Wind and Insect Resistant.